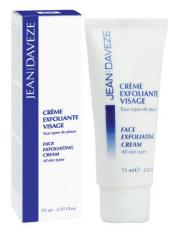

#### Face exfoliating cream All skin types / ref. 14765 – Tube 75 ml

The micro-particles in the exfoliating cream smooth and refine the surface of the skin. The dead cells that dull complexion are gently removed.

This exfoliating cream also contributes to cell renewal. Its soft creamy texture removes all uncomfortable feelings of tightness.

The most sensitive and dehydrated skins can use this product without being irritated.

Use once to twice a week on the face and neck, avoiding the area around the eyes. Moisten your skin – apply product – gently massage and rinse in with clear water.

Active ingredients: Synthetic micro particles – Mineral oil - Vitamin A - Vitamin B - Vitamin E - Vitamin F & B3