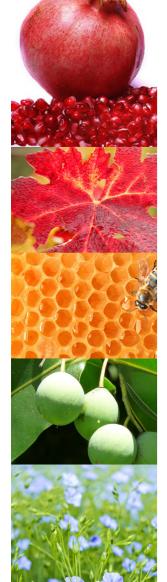

# Natural active ingredients

New, natural active ingredients from plants have been included in the active ingredient mixture:

**Calophyllum Inophyllum** with regenerating and healing properties.

**Inca Inchi oil** an ancient plant from the Amazon reputed for its high content of vitamins A and E and Omega 3 and 6.

**Raspberry seed oil** rich in vitamin E, essential fatty acids and carotene.

Sea kale oil prevents drying of skin

Babassu oil contains vitamin E, is an anti-oxidant and moisturizer.

**Jojoba oil** with softening and protective properties Cranberry extract contains anti-oxidants and has anti-bacterial properties

Aloe Vera soothing and softening

**Centella Asiatica** with soothing, healing properties **Kiwi extract**, extremely rich in Omega-3s, phytosterols and vitamin E, soothes and repairs, also helps reconstruct the hydrolipid film and maintain skin's elasticity.